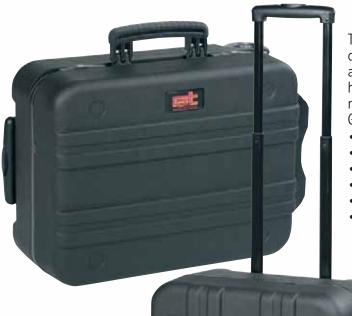

# VIEGA WHE

The double wall construction technique and the body in shock-proof high density polyethylene, with great resistance to high and low temperatures and to most of the corrosive chemical substances, grant to this case the highest level of reliability on the market. Air transportation handling resistant.

### General features:

- blow moulded polyethylene shell with incorporated feet
- 2 locks with keys
- 2 metal lid safety support stays
- wheels and telescopic handle
- Bottom area with adjustable dividers
- ergonomic handle, rubber coated grip