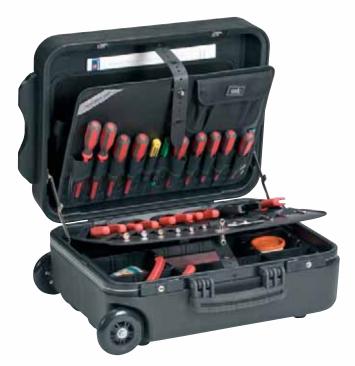

## **NEW MEGA WHEELS PTS**

- document area
- 2 tool pallets with FLEXI POUCHES PLUS™
  bottom area with adjustable dividers
  2 small component boxes

• PSS™ - Patented Professional Storage System (for more details see page 44)