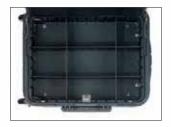

• Double wall construction technique.

• Stackability.

· Large wheels provided with ball bearings.

• Bottom area with adjustable dividers.