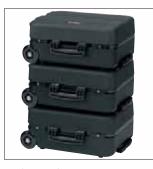

• Double wall construction technique.

• Stackability.

· Large wheels provided with ball bearings.

• Bottom area with adjustable dividers.