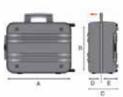

### **NEW MEGA WHEELS PSS**

- Document area
- 2 tool pallets with PSS™ system
  Bottom area with adjustable dividers
  2 small component boxes

| INTERNAL DIMENSIONS (mm) |     |     |     |    |     |     |
|--------------------------|-----|-----|-----|----|-----|-----|
| Model                    | Α   | В   | C   | D  | E   | À   |
| NEW MEGA WHEELS PEL      | 453 | 345 | 185 | 75 | 110 | 7,5 |
| NEW MEGA WHEELS PTS      | 453 | 345 | 185 | 75 | 110 | 8   |
| NEW MEGA WHEELS PSS      | 453 | 345 | 185 | 75 | 110 | 8   |