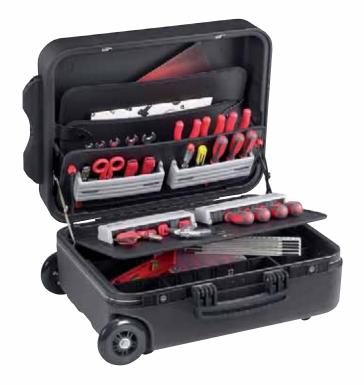

# **NEW MEGA WHEELS PEL**

- Document area
- 2 tool pallets with elastics
- Bottom area with adjustable dividers
- 2 small component boxes

• FLEXI POUCHES PLUS™ - Patented Tool Fixing System (for more details see page 44)

## **NEW MEGA WHEELS PTS**

- document area
- 2 tool pallets with FLEXI POUCHES PLUS™
  bottom area with adjustable dividers
  2 small component boxes

• PSS™ - Patented Professional Storage System (for more details see page 44)

### **NEW MEGA WHEELS PSS**

- Document area
- 2 tool pallets with PSS™ system
  Bottom area with adjustable dividers
  2 small component boxes

| INTERNAL DIMENSIONS (mm) |     |     |     |    |     |     |
|--------------------------|-----|-----|-----|----|-----|-----|
| Model                    | Α   | В   | C   | D  | E   | À   |
| NEW MEGA WHEELS PEL      | 453 | 345 | 185 | 75 | 110 | 7,5 |
| NEW MEGA WHEELS PTS      | 453 | 345 | 185 | 75 | 110 | 8   |
| NEW MEGA WHEELS PSS      | 453 | 345 | 185 | 75 | 110 | 8   |