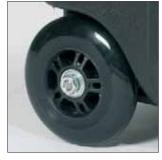

• Double wall construction technique.

• Stackability.

· Large wheels provided with ball bearings.

• Bottom area with adjustable dividers.