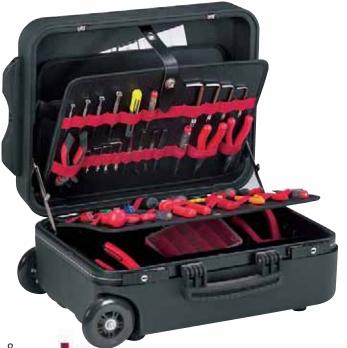

# **NEW MEGA WHEELS PEL**

- Document area
- 2 tool pallets with elastics
- Bottom area with adjustable dividers
- 2 small component boxes

• FLEXI POUCHES PLUS™ - Patented Tool Fixing System (for more details see page 44)